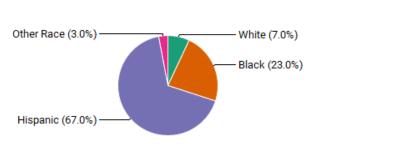

# 7 23 Other Race (3.0%) — 67 0

0

0

3

0

White Non-Hispanic: Black: Hispanic: Asian: Amer Indian/Alaskan: Hawaiian/Pacific Isl: Other Race: Unmarked:

| Male:     | 56 |                   |
|-----------|----|-------------------|
| Female:   | 44 |                   |
| Other:    | 0  |                   |
| Unmarked: | 0  |                   |
|           |    | Female (44.0%) —— |
|           |    | Male (56.0%)      |
|           |    | Wate (00.0%)      |