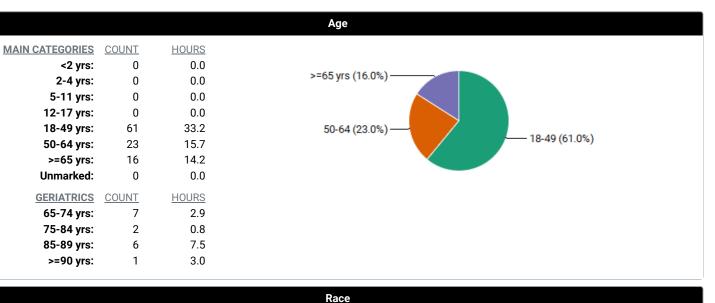

Displays aggregate data for all the case logs you have entered in the system.

#### Case Log Totals: From 11/5/2024 To 12/6/2024

| Over                              | rall                                           |
|-----------------------------------|------------------------------------------------|
| Total Cases Entered:              | 100                                            |
| Total Unique Patients:            | 100                                            |
| Total Days with Cases:            | 15                                             |
| Total Patient Hours:              | 63.0 (+ 0.0 Total Consult Hours = ~63.0 Hours) |
| Average Case Load per Case Day:   | 6                                              |
| Average Time Spent with Patients: | 38 minutes                                     |
| Rural Visits:                     | 0 patients                                     |
| Underserved Area/Population:      | 0 patients                                     |
| Surgical Management:              | Complete: 0 patients<br>- Pre-op: 0 patients   |
|                                   | - Intra-op: 0 patients                         |
|                                   | - Post-op: 0 patients                          |
|                                   | Operating room experiences: 0 patients         |
| Group Encounters:                 | 0 sessions                                     |