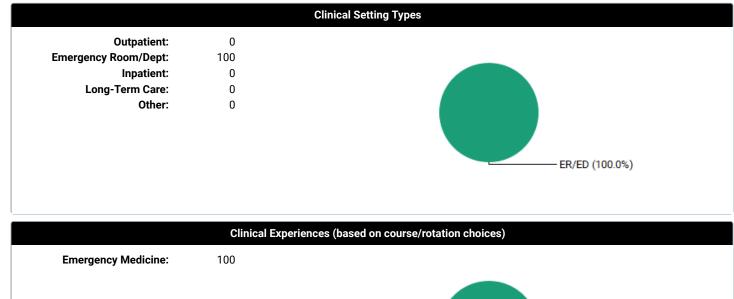

Displays aggregate data for all the case logs you have entered in the system.

#### Case Log Totals: From 11/5/2024 To 12/6/2024

| Over                              | rall                                           |
|-----------------------------------|------------------------------------------------|
| Total Cases Entered:              | 100                                            |
| Total Unique Patients:            | 100                                            |
| Total Days with Cases:            | 15                                             |
| Total Patient Hours:              | 63.0 (+ 0.0 Total Consult Hours = ~63.0 Hours) |
| Average Case Load per Case Day:   | 6                                              |
| Average Time Spent with Patients: | 38 minutes                                     |
| Rural Visits:                     | 0 patients                                     |
| Underserved Area/Population:      | 0 patients                                     |
| Surgical Management:              | Complete: 0 patients<br>- Pre-op: 0 patients   |
|                                   | - Intra-op: 0 patients                         |
|                                   | - Post-op: 0 patients                          |
|                                   | Operating room experiences: 0 patients         |
| Group Encounters:                 | 0 sessions                                     |

EMER (100.0%)