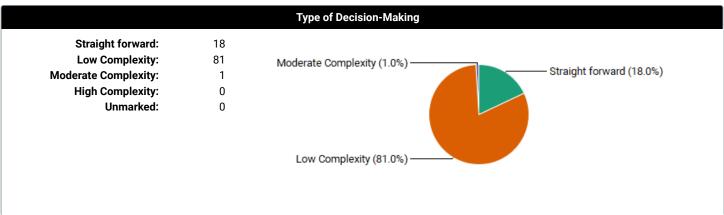

the case logs you have entered in the system.

Case Log Totals: From 3/11/2024 To 4/12/2024

#### Overall

Total Cases Entered: 100
Total Unique Patients: 100
Total Days with Cases: 17

**Total Patient Hours:** 20.5 (+ 4.5 Total Consult Hours = ~25.0 Hours)

Average Case Load per Case Day: 5

Average Time Spent with Patients: 12 minutes

Rural Visits: 0 patients

Underserved Area/Population: 0 patients

Surgical Management: Complete: 0 patients

- Pre-op: 0 patients- Intra-op: 0 patients- Post-op: 0 patients

Operating room experiences: 0 patients

Group Encounters: 0 sessions

### **Clinical Setting Types**

Outpatient: 0
Emergency Room/Dept: 0

Inpatient: 0
Long-Term Care: 0

**Other:** 100



## Clinical Experiences (based on course/rotation choices)

Family Medicine: 100























#### **Social Problems Addressed** Abused Child/Adult: 0 (0) Abused Child/Adult Caretaking/Parenting: 1 (1) Caretaking/Parenting Education/Language: 5 (5) Education/Language **Emotional:** 0 (0) Emotional Grief: 0 (0) Grief **Growth/Development:** 0 (0) Growth/Development Housing/Residence: 0 (0) Housing/Residence Income/Economic: 0 (0) Income/Economic **Interpersonal Relations:** 0 (0) Interpersonal Relations Issues w/Community Help: 0 (0) Issues w/Community Help 0 Legal: (0) Legal Neglected Child/Adult: 0 (0) Neglected Child/Adult Nutrition/Exercise: 1 (1) Nutrition/Exercise Palliative/End of Life: 0 (0) Palliative/End of Life Prevention: 9 0 (9) Prevention Role Change: Safety: 4 (0) Role Change Sanitation/Hygiene: 6 (4) Safety Sexuality: 0 (6) Sanitation/Hygiene Social Isolati