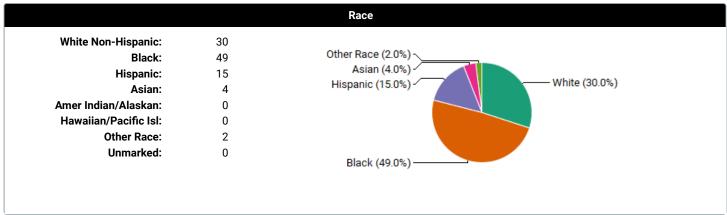

#### Overall

Total Cases Entered: 100
Total Unique Patients: 100
Total Days with Cases: 17

**Total Patient Hours:** 20.5 (+ 4.5 Total Consult Hours = ~25.0 Hours)

Average Case Load per Case Day: 5

Average Time Spent with Patients: 12 minutes