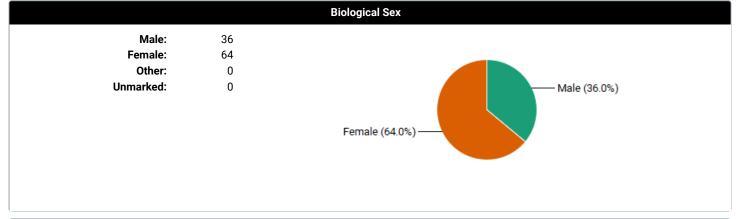

or all the case logs you have entered in the system.

Case Log Totals: From 3/11/2024 To 4/12/2024

#### Overall

Total Cases Entered: 100
Total Unique Patients: 100
Total Days with Cases: 17

**Total Patient Hours:** 20.5 (+ 4.5 Total Consult Hours = ~25.0 Hours)

Average Case Load per Case Day: 5

Average Time Spent with Patients: 12 minutes

Rural Visits: 0 patients

Underserved Area/Population: 0 patients

Surgical Management: Complete: 0 patients

- Pre-op: 0 patients- Intra-op: 0 patients- Post-op: 0 patients

Operating room experiences: 0 patients

Group Encounters: 0 sessions

### **Clinical Setting Types**

Outpatient: 0
Emergency Room/Dept: 0

Inpatient: 0
Long-Term Care: 0

**Other:** 100



## Clinical Experiences (based on course/rotation choices)

Family Medicine: 100























#### **Social Problems Addressed** Abused Child/Adult: 0 (0) Abused Child/Adult Caretaking/Parenting: 1 (1) Caretaking/Parenting Education/Language: 5 (5) Education/Language **Emotional:** 0 (0) Emotional Grief: 0 (0) Grief **Growth/Development:** 0 (0) Growth/Development Housing/Residence: 0 (0) Housing/Residence Income/Economic: 0 (0) Income/Economic **Interpersonal Relations:** 0 (0) Interpersonal Relations Issues w/Community Help: 0 (0) Issues w/Community Help 0 Legal: (0) Legal Neglected Child/Adult: 0 (0) Neglected Child/Adult Nutrition/Exercise: 1 (1) Nutrition/Exercise Palliative/End of Life: 0 (0) Palliative/End of Life Prevention: 9 0 (9) Prevention Role Change: Safety: 4 (0) Role Change Sanitation/Hygiene: 6 (4) Safety Sexuality: 0 (6) Sanitation/Hygiene Social I