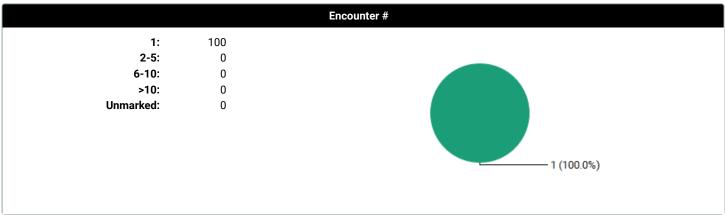

#### Overall

Total Cases Entered: 100
Total Unique Patients: 100
Total Days with Cases: 17

**Total Patient Hours:** 20.5 (+ 4.5 Total Consult Hours = ~25.0 Hours)

Average Case Load per Case Day: 5

Average Time Spent with Patients: 12 minutes