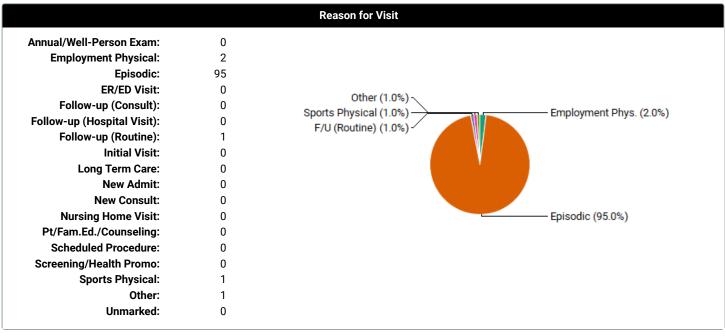

case logs you have entered in the system.

Case Log Totals: From 3/11/2024 To 4/12/2024

#### Overall

Total Cases Entered: 100
Total Unique Patients: 100
Total Days with Cases: 17

**Total Patient Hours:** 20.5 (+ 4.5 Total Consult Hours = ~25.0 Hours)

Average Case Load per Case Day: 5

Average Time Spent with Patients: 12 minutes

Rural Visits: 0 patients

Underserved Area/Population: 0 patients

Surgical Management: Complete: 0 patients

- Pre-op: 0 patients- Intra-op: 0 patients- Post-op: 0 patients

Operating room experiences: 0 patients

Group Encounters: 0 sessions

### **Clinical Setting Types**

Outpatient: 0
Emergency Room/Dept: 0

Inpatient: 0
Long-Term Care: 0

**Other:** 100



## Clinical Experiences (based on course/rotation choices)

Family Medicine: 100























#### **Social Problems Addressed** Abused Child/Adult: 0 (0) Abused Child/Adult Caretaking/Parenting: 1 (1) Caretaking/Parenting Education/Language: 5 (5) Education/Language **Emotional:** 0 (0) Emotional Grief: 0 (0) Grief **Growth/Development:** 0 (0) Growth/Development Housing/Residence: 0 (0) Housing/Residence Income/Economic: 0 (0) Income/Economic **Interpersonal Relations:** 0 (0) Interpersonal Relations Issues w/Community Help: 0 (0) Issues w/Community Help 0 Legal: (0) Legal Neglected Child/Adult: 0 (0) Neglected Child/Adult Nutrition/Exercise: 1 (1) Nutrition/Exercise Palliative/End of Life: 0 (0) Palliative/End of Life Prevention: 9 0 (9) Prevention Role Change: Safety: 4 (0) Role Change Sanitation/Hygiene: 6 (4) Safety Sexuality: 0 (6) Sanitation/Hygiene Social Isolation: