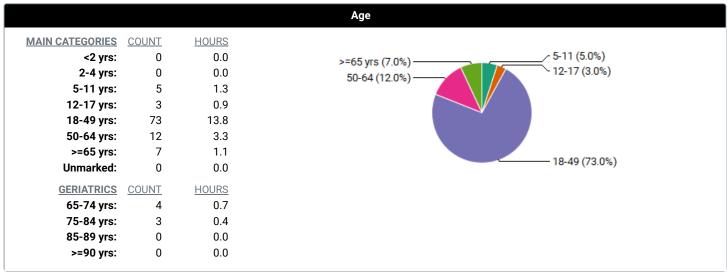

#### Overall

Total Cases Entered: 100
Total Unique Patients: 100
Total Days with Cases: 17

**Total Patient Hours:** 20.5 (+ 4.5 Total Consult Hours = ~25.0 Hours)

Average Case Load per Case Day: 5

Average Time Spent with Patients: 12 minutes