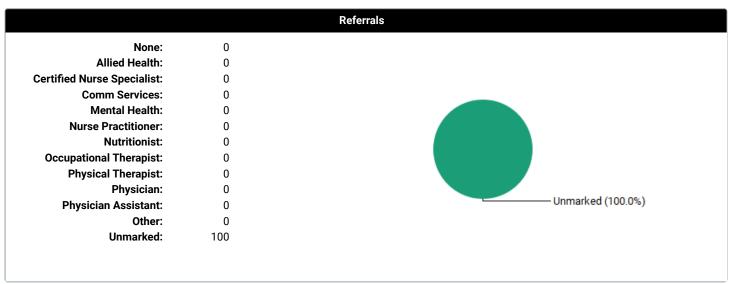

ll the case logs you have entered in the system.

Case Log Totals: From 3/11/2024 To 4/12/2024

#### Overall

Total Cases Entered: 100
Total Unique Patients: 100
Total Days with Cases: 17

**Total Patient Hours:** 20.5 (+ 4.5 Total Consult Hours = ~25.0 Hours)

Average Case Load per Case Day: 5

Average Time Spent with Patients: 12 minutes

Rural Visits: 0 patients

Underserved Area/Population: 0 patients

Surgical Management: Complete: 0 patients

- Pre-op: 0 patients- Intra-op: 0 patients- Post-op: 0 patients

Operating room experiences: 0 patients

Group Encounters: 0 sessions

### **Clinical Setting Types**

Outpatient: 0
Emergency Room/Dept: 0

Inpatient: 0
Long-Term Care: 0

**Other:** 100



## Clinical Experiences (based on course/rotation choices)

Family Medicine: 100























#### **Social Problems Addressed** Abused Child/Adult: 0 (0) Abused Child/Adult Caretaking/Parenting: 1 (1) Caretaking/Parenting Education/Language: 5 (5) Education/Language **Emotional:** 0 (0) Emotional Grief: 0 (0) Grief **Growth/Development:** 0 (0) Growth/Development Housing/Residence: 0 (0) Housing/Residence Income/Economic: 0 (0) Income/Economic **Interpersonal Relations:** 0 (0) Interpersonal Relations Issues w/Community Help: 0 (0) Issues w/Community Help 0 Legal: (0) Legal Neglected Child/Adult: 0 (0) Neglected Child/Adult Nutrition/Exercise: 1 (1) Nutrition/Exercise Palliative/End of Life: 0 (0) Palliative/End of Life Prevention: 9 0 (9) Prevention Role Change: Safety: 4 (0) Role Change Sanitation/Hygiene: 6 (4) Safety Sexuality: 0 (6) Sanitation/Hygiene Social Isola