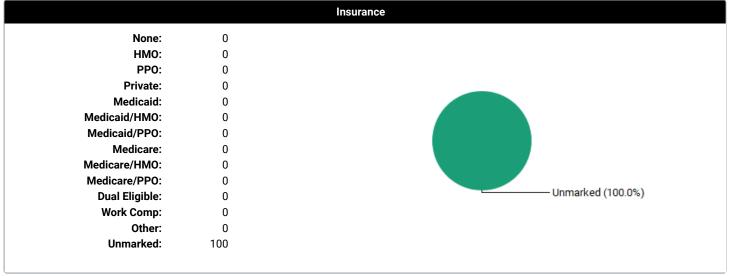

all the case logs you have entered in the system.

Case Log Totals: From 3/11/2024 To 4/12/2024

#### Overall

Total Cases Entered: 100
Total Unique Patients: 100
Total Days with Cases: 17

**Total Patient Hours:** 20.5 (+ 4.5 Total Consult Hours = ~25.0 Hours)

Average Case Load per Case Day: 5

Average Time Spent with Patients: 12 minutes

Rural Visits: 0 patients

Underserved Area/Population: 0 patients

Surgical Management: Complete: 0 patients

- Pre-op: 0 patients- Intra-op: 0 patients- Post-op: 0 patients

Operating room experiences: 0 patients

Group Encounters: 0 sessions

### **Clinical Setting Types**

Outpatient: 0
Emergency Room/Dept: 0

Inpatient: 0
Long-Term Care: 0

**Other:** 100



## Clinical Experiences (based on course/rotation choices)

Family Medicine: 100























#### **Social Problems Addressed** Abused Child/Adult: 0 (0) Abused Child/Adult Caretaking/Parenting: 1 (1) Caretaking/Parenting Education/Language: 5 (5) Education/Language **Emotional:** 0 (0) Emotional Grief: 0 (0) Grief **Growth/Development:** 0 (0) Growth/Development Housing/Residence: 0 (0) Housing/Residence Income/Economic: 0 (0) Income/Economic **Interpersonal Relations:** 0 (0) Interpersonal Relations Issues w/Community Help: 0 (0) Issues w/Community Help 0 Legal: (0) Legal Neglected Child/Adult: 0 (0) Neglected Child/Adult Nutrition/Exercise: 1 (1) Nutrition/Exercise Palliative/End of Life: 0 (0) Palliative/End of Life Prevention: 9 0 (9) Prevention Role Change: Safety: 4 (0) Role Change Sanitation/Hygiene: 6 (4) Safety Sexuality: 0 (6) Sanitation/Hygiene Social Iso