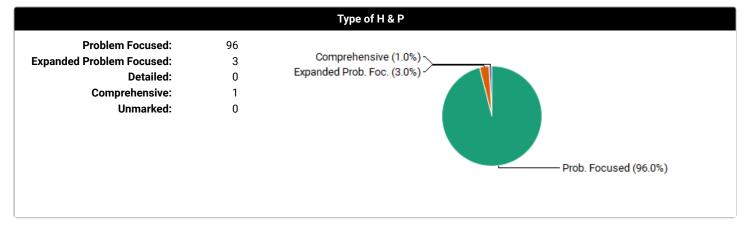

e logs you have entered in the system.

Case Log Totals: From 3/11/2024 To 4/12/2024

#### Overall

Total Cases Entered: 100
Total Unique Patients: 100
Total Days with Cases: 17

**Total Patient Hours:** 20.5 (+ 4.5 Total Consult Hours = ~25.0 Hours)

Average Case Load per Case Day: 5

Average Time Spent with Patients: 12 minutes

Rural Visits: 0 patients

Underserved Area/Population: 0 patients

Surgical Management: Complete: 0 patients

- Pre-op: 0 patients- Intra-op: 0 patients- Post-op: 0 patients

Operating room experiences: 0 patients

Group Encounters: 0 sessions

### **Clinical Setting Types**

Outpatient: 0
Emergency Room/Dept: 0

Inpatient: 0
Long-Term Care: 0

**Other:** 100



## Clinical Experiences (based on course/rotation choices)

Family Medicine: 100























#### **Social Problems Addressed** Abused Child/Adult: 0 (0) Abused Child/Adult Caretaking/Parenting: 1 (1) Caretaking/Parenting Education/Language: 5 (5) Education/Language **Emotional:** 0 (0) Emotional Grief: 0 (0) Grief **Growth/Development:** 0 (0) Growth/Development Housing/Residence: 0 (0) Housing/Residence Income/Economic: 0 (0) Income/Economic **Interpersonal Relations:** 0 (0) Interpersonal Relations Issues w/Community Help: 0 (0) Issues w/Community Help 0 Legal: (0) Legal Neglected Child/Adult: 0 (0) Neglected Child/Adult Nutrition/Exercise: 1 (1) Nutrition/Exercise Palliative/End of Life: 0 (0) Palliative/End of Life Prevention: 9 0 (9) Prevention Role Change: Safety: 4 (0) Role Change Sanitation/Hygiene: 6 (4) Safety Sexuality: 0 (6) Sanitation/Hygiene Social Isolation: 1 (0