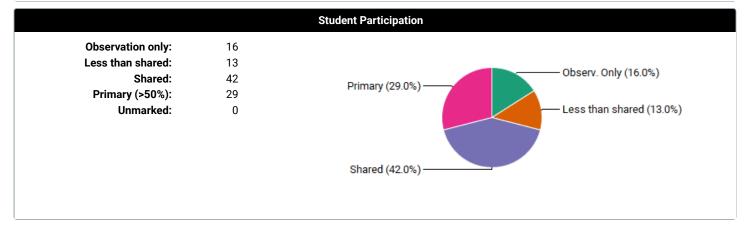

he case logs you have entered in the system.

Case Log Totals: From 3/11/2024 To 4/12/2024

#### Overall

Total Cases Entered: 100
Total Unique Patients: 100
Total Days with Cases: 17

**Total Patient Hours:** 20.5 (+ 4.5 Total Consult Hours = ~25.0 Hours)

Average Case Load per Case Day: 5

Average Time Spent with Patients: 12 minutes

Rural Visits: 0 patients

Underserved Area/Population: 0 patients

Surgical Management: Complete: 0 patients

- Pre-op: 0 patients- Intra-op: 0 patients- Post-op: 0 patients

Operating room experiences: 0 patients

Group Encounters: 0 sessions

### **Clinical Setting Types**

Outpatient: 0
Emergency Room/Dept: 0

Inpatient: 0
Long-Term Care: 0

**Other:** 100



## Clinical Experiences (based on course/rotation choices)

Family Medicine: 100























#### **Social Problems Addressed** Abused Child/Adult: 0 (0) Abused Child/Adult Caretaking/Parenting: 1 (1) Caretaking/Parenting Education/Language: 5 (5) Education/Language **Emotional:** 0 (0) Emotional Grief: 0 (0) Grief **Growth/Development:** 0 (0) Growth/Development Housing/Residence: 0 (0) Housing/Residence Income/Economic: 0 (0) Income/Economic **Interpersonal Relations:** 0 (0) Interpersonal Relations Issues w/Community Help: 0 (0) Issues w/Community Help 0 Legal: (0) Legal Neglected Child/Adult: 0 (0) Neglected Child/Adult Nutrition/Exercise: 1 (1) Nutrition/Exercise Palliative/End of Life: 0 (0) Palliative/End of Life Prevention: 9 0 (9) Prevention Role Change: Safety: 4 (0) Role Change Sanitation/Hygiene: 6 (4) Safety Sexuality: 0 (6) Sanitation/Hygiene Social Isolation